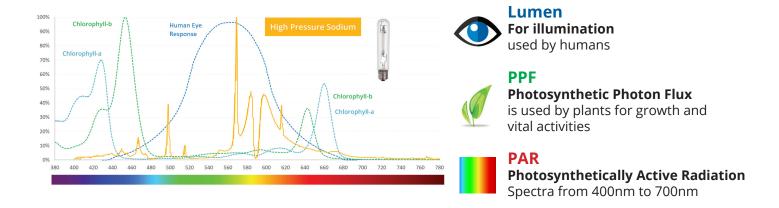

#### Conventional lamps were designed for the human eye response, not for plants

HPS lamps miss the chlorophyll absorption peaks, the wavelengths that drive photosynthesis