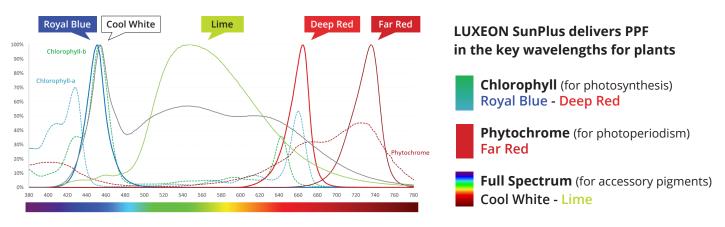

## **LUXEON SunPlus LEDs are optimized for horticulture**

Engineered to target the right wavelengths and binned to maximize growth in the most efficient way

#### **Higher Yield:**

• Optimized LEDs that perfectly match the chlorophyll absorption peaks to drive intense photosynthesis and obtain greater yield, increased crop quality and consistent growth