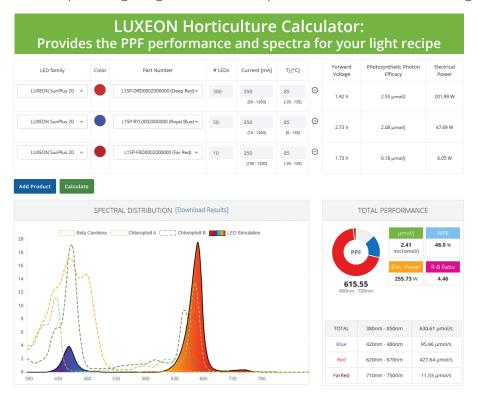

## **LUXEON SunPlus LEDs are optimized for horticulture**

Engineered to target the right wavelengths and binned to maximize growth in the most efficient way

### **LUXEON SunPlus Series LEDs**

Delivering precise light to improve crop yield

#### **LUXEON SunPlus 20 Line**

- Targets the key wavelengths where plants absorb photons (450nm & 660nm)
- High PPF to maximize the photon output of the system
- Optical design optimal for directional applications