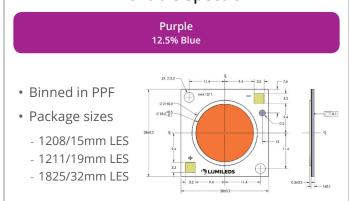

#### Best for Directional High Lumen PPF

- · Fixed spectra for quick designs
- Optimal design for directional applications
- 200W single emitter solution in 32mm LES

#### **Available Spectra**

Typical viewing angle: 115°