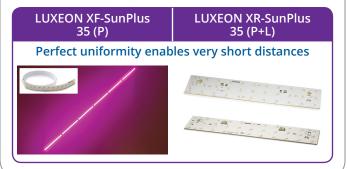

#### **LUXEON SunPlus 35 Line**

- Unique Purple LED enabling a fixed spectra for quick designs
- · Perfect uniformity at short distances
- Photon output per LED enables vertical farming

Purple 25% Blue